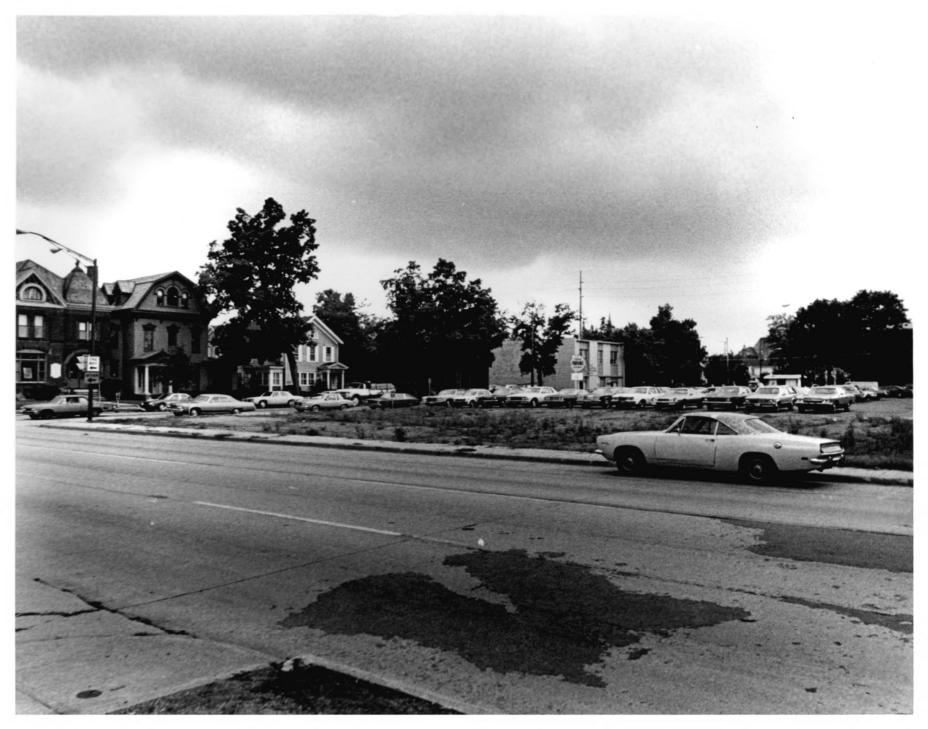

Fort Wayne, Indiana

РНОТО: 5**3** 

GENERAL VIEW: S. on Broadway @ Wilt St.

PHOTOGRAPHER: Craig Leonard DATE: June, 1980 NEGATIVES: Craig Leonard 521 West Market Street Bluffton, Indiana 46715

to # 53 of 69

Fort Wayne, Indiana

PHOTO: 54

GENERAL VIEW: N. on Broadway @ Wilt St.

PHOTOGRAPHER: Craig Leonard DATE: June, 1980 NEGATIVES: Craig Leonard 521 West Market Street Bluffton, Indiana 46715

Photo # 54 of 69

Fort Wayne, Indiana