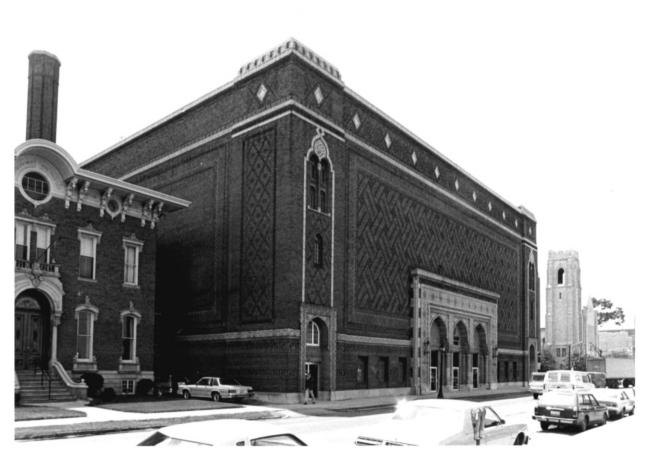

Photo # 65 of 69

Fort Wayne, Indiana

PHOTO: 66

GENERAL VIEW: N. W. @ Wayne and Broadway of 1980 Saint Joseph Hospital Parking Garage

PHOTOGRAPHER: Craig Leonard DATE: June, 1980 NEGATIVES: Craig Leonard 521 West Market Street Bluffton, Indiana 46715