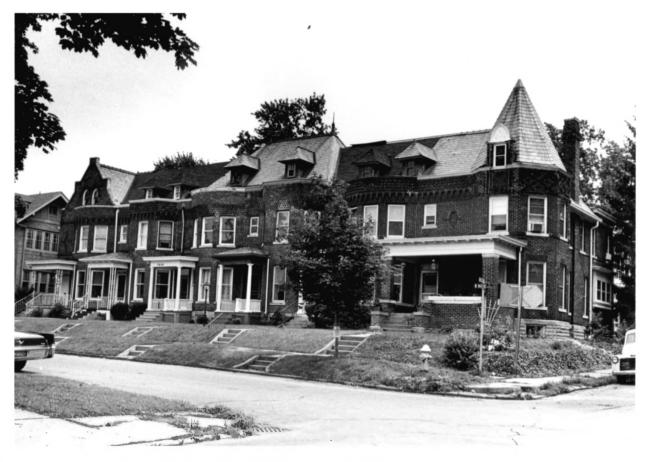

## 39 Photo 2: General view looking East on the 1100 block of West Berry Street

West Central Historic District Fort Wayne, Indiana

Photographer: Craig Leonard Date: July 1980 Negatives: ARCH, Inc. Box 11383 Ft. Wayne, IN. 46857

Photo #39 of 69

Photo **#:** General view looking East on the 1200 block of West Wayne Street

West Central Historic District Fort Wayne, Indiana

```
Photographer: Craig Leonard
Date: July 1980
Negatives: ARCH, Inc.
Box 11383
Ft. Wayne, IN. 46857
```