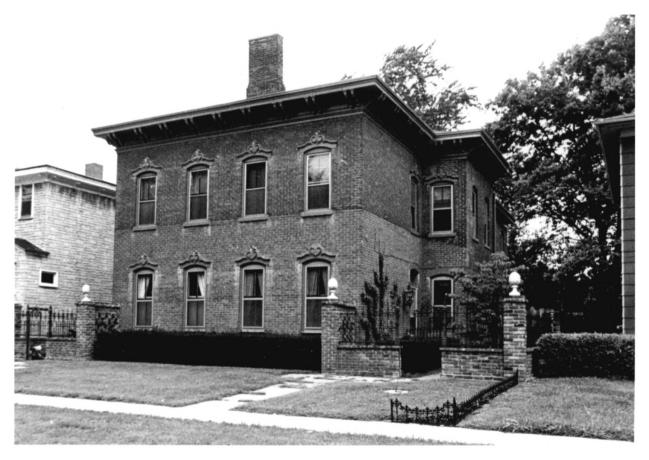

West Central Historic District Fort Wayne, Indiana

Photographer: Craig Leonard

Date: July 1980

Negatives: ARCH Inc. Box 11383 Fort Wayne, Ind. 46857

Photo # 14 of 69

Property name: 反望。 903 W. Berry

West Central Historic Distric Fort Wayne, Indiana

Photographer: Craig Leonard

Date: July 1980

Negatives: ARCH Inc. Box 11383 Fort Wayne, Ind. 46857

Photo #15 of 69

```
Property name: 16 12. 1202 W. Washington
West Central Historic Distric
Fort Wayne, Indiana
Photographer: Craig Leonard
Date: July 1980
Negatives: ARCH Inc. Box 11383
           Fort Wayne, Ind. 46857
```