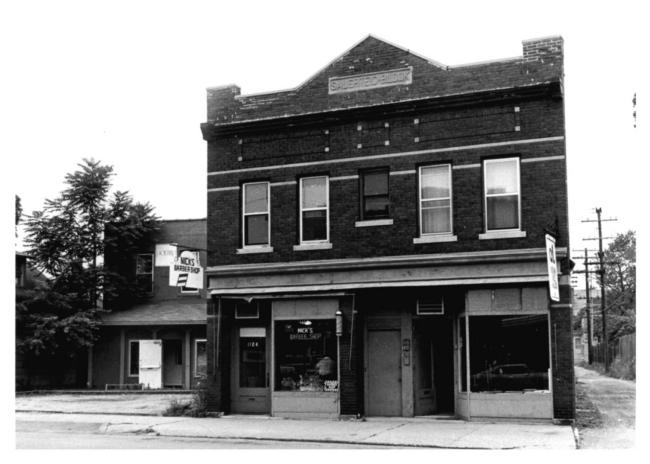

# PHOTO: 3 +

1124 West Jefferson Street

PHOTOGRAPHER: Craig Leonard DATE: January, 1983 NEGATIVES: Craig Leonard 521 West Market Street Bluffton, Indiana 46715

Photo # 3 of 69