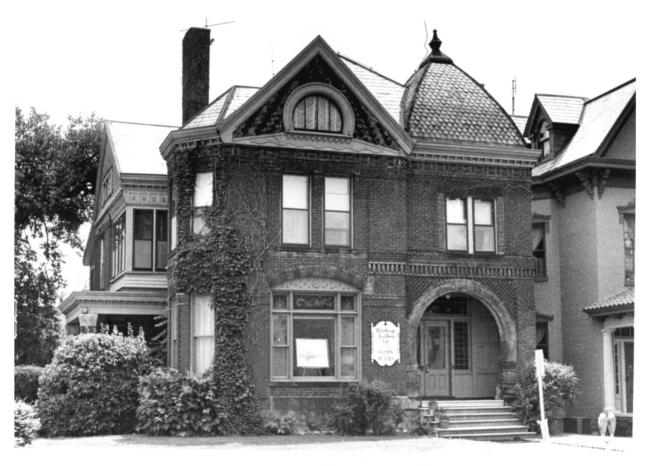

Property name: #1 1104 W. Jefferson

West Central Historic District Fort Wayne, Indiana

Photographer: Craig Leonard

Date: July 1980

Negatives: ARCH, Inc. Box 11383 Fort Wayne, Ind. 46857

Photo #1 of 69

Property name: 2. 922 W. Berry West Central Historic District Fort Wayne, Indiana Photographer: Craig Leonard Date: July 1980 Negatives: ARCH, Inc. Box 11383 Fort Wayne, Ind. 46857

Photo # 2 of 69