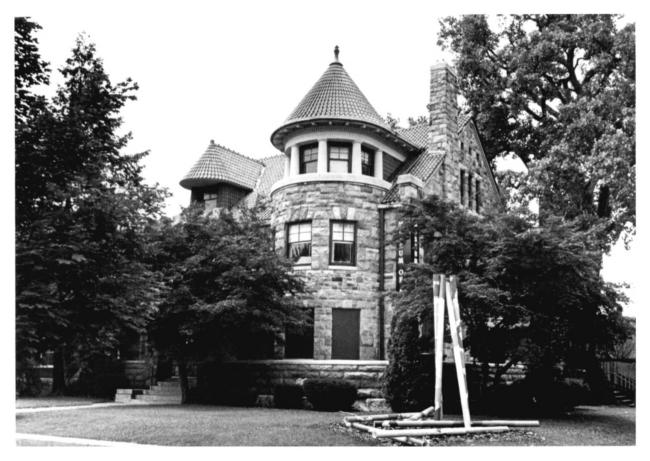

Date: July 1980

Photo # 26 of 69

Property name: 2722. 1316 W. Wayne

West Central Historic Distric Fort Wayne, Indiana

Photographer: Craig Leonard

Date: July 1980

Photo \$ 27 of 69

Bishop Noll Residence 1415 W. Washington Blve. West Central Historic District Fort Wayne, Indiana -Craig Leonard (1983 Neg: ARCH, Inc. Photo #28 of 69