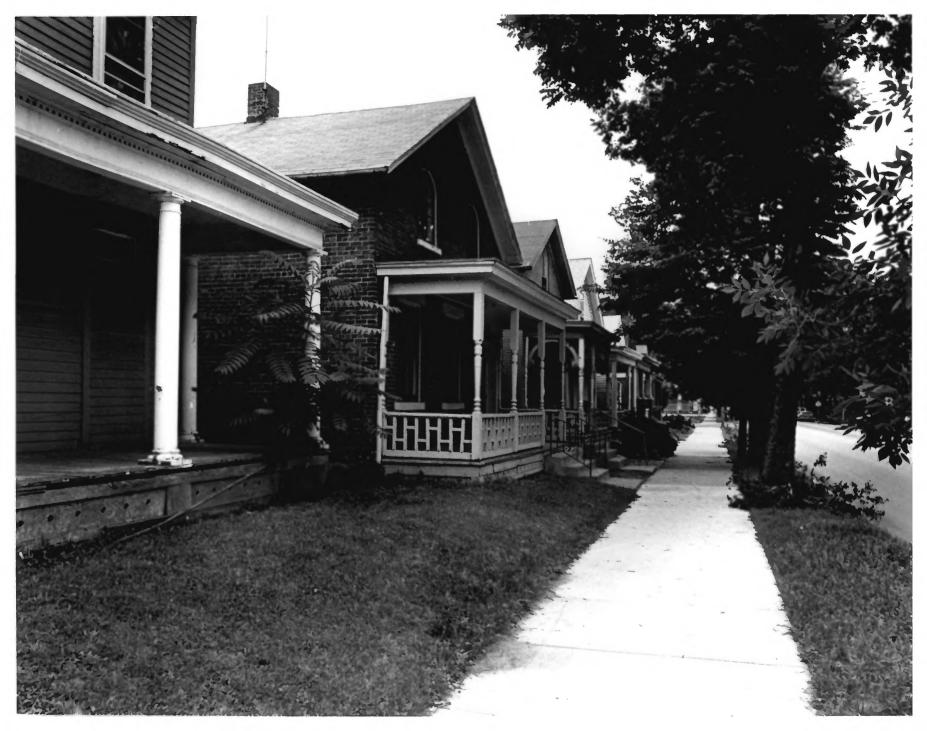

## 39 Photo 2: General view looking East on the 1100 block of West Berry Street

West Central Historic District Fort Wayne, Indiana

Photographer: Craig Leonard Date: July 1980 Negatives: ARCH, Inc. Box 11383 Ft. Wayne, IN. 46857