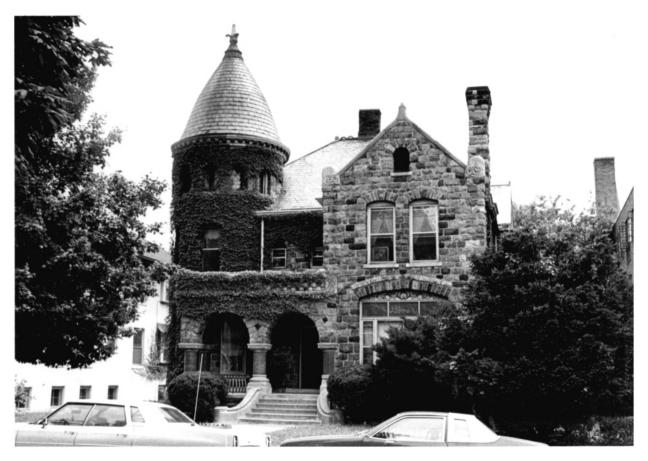

est Central Historic Distric Fort Wayne, Indiana

Photographer: Craig Leonard

Date: July 1980

Negatives: ARCH Inc. Box 11383 Fort Wayne, Ind. 46857

Photo #18 of 69



## Property name: 19**15.** 1225-1237 West Wayne

West Central Historic Distric Fort Wayne, Indiana

Photographer: Craig Leonard

Date: July 1980

Negatives: ARCH Inc. Box 11383 Fort Wayne, Ind. 46857

Photo # 19 of 69



Property name: 20,26. 323 W. Berry

West Central Historic Distric Fort Wayne, Indiana

Photographer: Craig Leonard

Date: July 1980

Negatives: ARCH Inc. Box 11383 Fort Wayne, Ind. 46857

Photo # 20 of 69



Property name: Z(12. 1202 W. Wayne

West Central Historic Distric Fort Wayne, Indiana

Photographer: Craig Leonard

Date: July 1980

Negatives: ARCH Inc. Box 11383 Fort Wayne, Ind.

Photo # 21 of 69



Property name: 2218. 721 W. Wayne

West Central Historic Distoric Fort Wayne, Indiana

Photographer: Craig Leonard

Date: July 1980

Photo # 22. of 69



Property name: 23,29. 420 W. Wayne

West Central Historic <sup>D</sup>istric Fort Wayne, Indiana

Photographer: Craig Leonard

Date: July 1980



## WEST END HISTORIC DISTRICT

Fort Wayne, Indiana

PHOTO: 24

LOCATION: 1025 Garden Street

PHOTOGRAPHER: Craig Leonard DATE: January, 1983

NEGATIVES: Craig Leonard 521 West Market Street Bluffton, Indiana





Property name: Z525. 1337 W. Wayne

West Central Historic Distric Fort Wayne, Indiana

Photographer: Craig Leonard

Date: July 1980

Photo # 25 of 69



Property name: 24.22. 1210 W. Wayne

West Central Historic Distric Fort Wäyne, Indiana

Photographer: Craig Leonard

Date: July 1980