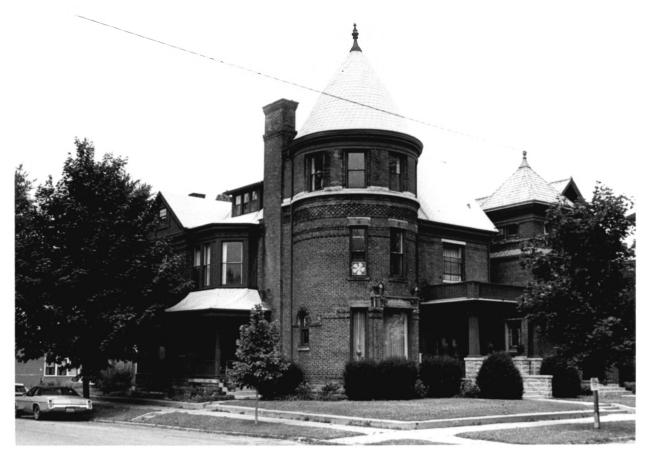

# PHOTO: 4 1301 Rockhill

LOCATION: 1301 Rockhill Street

PHOTOGRAPHER: Craig Leonard DATE: January, 1983 NEGATIVES: Craig Leonard 521 West Market Street Bluffton, Indiana 46715

Photo #4 0F 69

Property name: 5. 1030 W. Wilt West Central Historic District Fort Wayne, Indiana Photographer: Craig Leonard Date: July 1980 Negatives: ARCH Inc. Box 11383 Fort Wayne, Ind. 46857

Photo # 5 of 69

Property name: 6 🗯 920 Jackson

West Central Historic District Fort Wayne, In.

Photographer: Craig Leonard

Date: September 1980

Negatives: ARCH, Jnc. P.O. Box 11383 Fort Wayne, Jn. 46857

Photo # 6 of 69