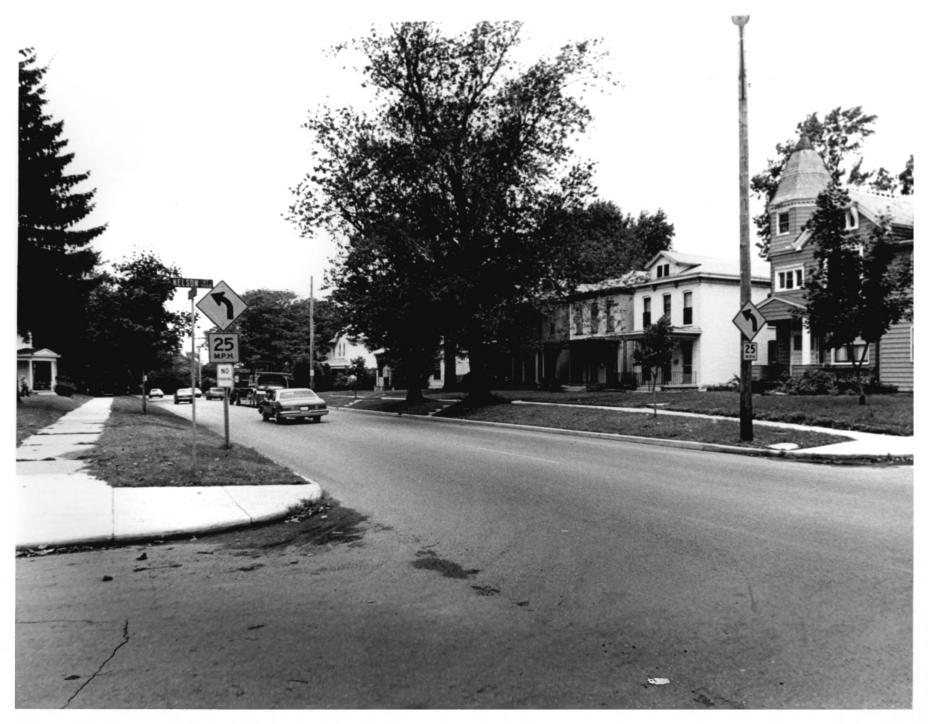

Photo # 40 of 69

```
рното: 41
```

GENERAL VIEW: N. W. on Washington @ Nelson

PHOTOGRAPHER: Craig Leonard DATE: June, 1980 NEGATIVES: Craig Leonard 521 West Market Street Bluffton, Indiana 46715

# Photo 41 of 69

Fort Wayne, Indiana

РНОТО: 42

GENERAL VIEW: E. on Wayne @ Jackson DATE: June, 1980 NEGATIVES: Craig Leonard 521 West Market Street Bluffton, Indiana 46715

Photo #42 of 69

Fort Wayne, Indiana