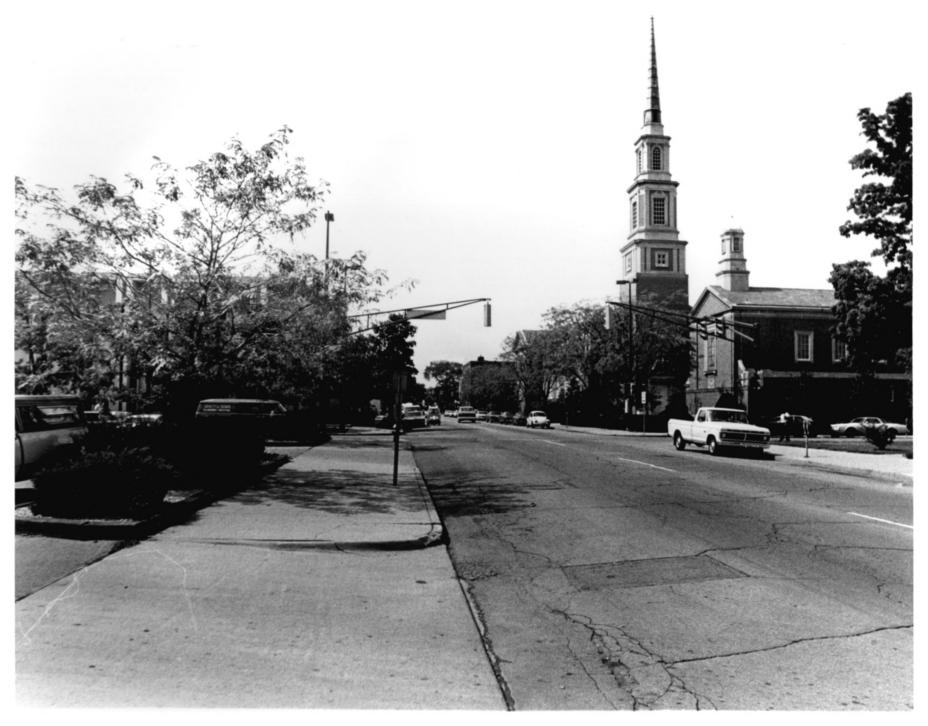

Photo # 49 of 69

```
PHOTO: 50
```

GENERAL VIEW: N. E. on Jefferson @ Garden St.

```
PHOTOGRAPHER: Craig Leonard
DATE: June, 1980
NEGATIVES: Craig Leonard
521 West Market Street
Bluffton, Indiana 46715
```

Photo # 50 of 69

PHOTO: 51

GENERAL VIEW: S. E. @ W. Main St. and Thieme Drive

PHOTOGRAPHER: Craig Leonard DATE: January, 1983 NEGATIVES: Craig Leonard 521 West Market Street Bluffton, Indiana 46715

Photo # 51 of 69