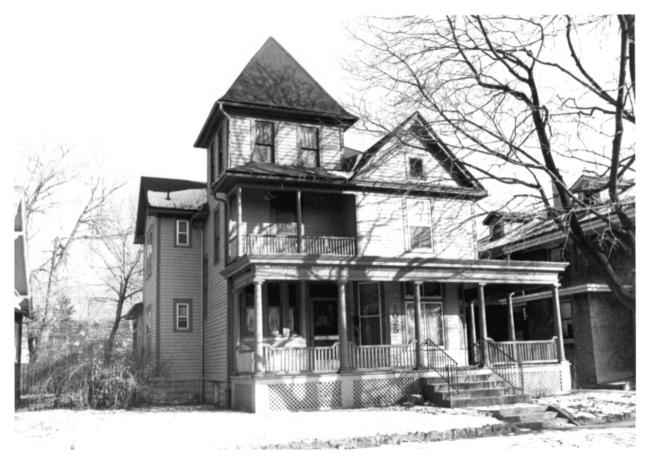

Date: July 1980

Negatives: ARCH Inc. Box 11383 Fort Wayne, Ind. 46857

Photo # 19 of 69



Property name: 20,26. 323 W. Berry

West Central Historic Distric Fort Wayne, Indiana

Photographer: Craig Leonard

Date: July 1980

Negatives: ARCH Inc. Box 11383 Fort Wayne, Ind. 46857

Photo # 20 of 69



Property name: Z(12. 1202 W. Wayne

West Central Historic Distric Fort Wayne, Indiana

Photographer: Craig Leonard

Date: July 1980

Negatives: ARCH Inc. Box 11383 Fort Wayne, Ind.

Photo # 21 of 69



Property name: 2218. 721 W. Wayne

West Central Historic Distoric Fort Wayne, Indiana

Photographer: Craig Leonard

Date: July 1980

Photo # 22. of 69



Property name: 23,29. 420 W. Wayne

West Central Historic <sup>D</sup>istric Fort Wayne, Indiana

Photographer: Craig Leonard

Date: July 1980



## WEST END HISTORIC DISTRICT

Fort Wayne, Indiana

PHOTO: 24

LOCATION: 1025 Garden Street

PHOTOGRAPHER: Craig Leonard DATE: January, 1983

NEGATIVES: Craig Leonard 521 West Market Street Bluffton, Indiana





Property name: Z525. 1337 W. Wayne

West Central Historic Distric Fort Wayne, Indiana

Photographer: Craig Leonard

Date: July 1980

Photo # 25 of 69



Property name: 24.22. 1210 W. Wayne

West Central Historic Distric Fort Wäyne, Indiana

Photographer: Craig Leonard

Date: July 1980

Photo # 26 of 69



Property name: 2722. 1316 W. Wayne

West Central Historic Distric Fort Wayne, Indiana

Photographer: Craig Leonard

Date: July 1980

Photo \$ 27 of 69



Bishop Noll Residence 1415 W. Washington Blve. West Central Historic District Fort Wayne, Indiana -Craig Leonard (1983 Neg: