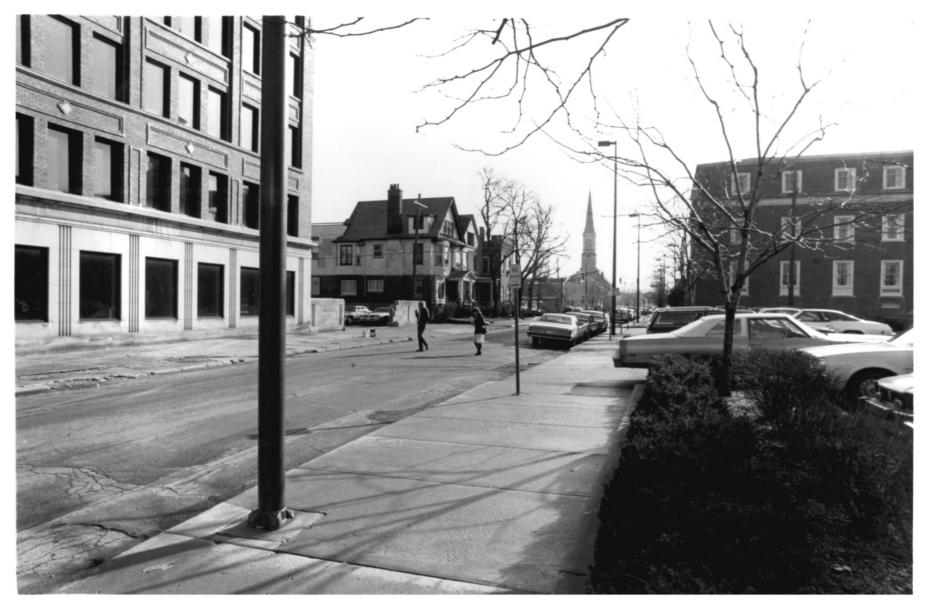

## WEST END HISTORIC DISTRICT

Fort Wayne, Indiana

PHOTO: 24

LOCATION: 1025 Garden Street

PHOTOGRAPHER: Craig Leonard DATE: January, 1983

NEGATIVES: Craig Leonard 521 West Market Street Bluffton, Indiana

Property name: Z525. 1337 W. Wayne