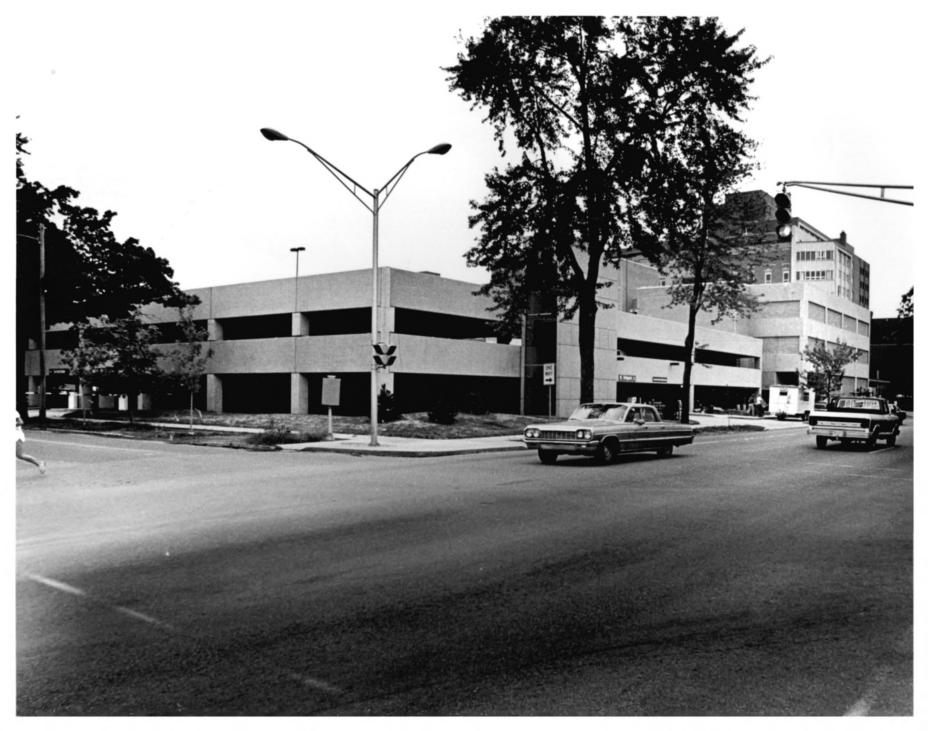

Photo # 65 of 69

Fort Wayne, Indiana

PHOTO: 66

GENERAL VIEW: N. W. @ Wayne and Broadway of 1980 Saint Joseph Hospital Parking Garage

PHOTOGRAPHER: Craig Leonard DATE: June, 1980 NEGATIVES: Craig Leonard 521 West Market Street Bluffton, Indiana 46715