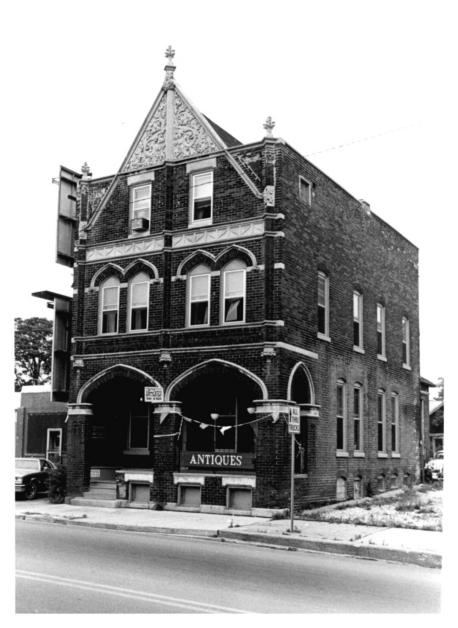

## Property name: 32.24. 1207-1209 Broadway

West Central Historic Distric Fort Wayne, Indiana

Photographer: Craig Leonard

Date: July 1980

Negatives: ARCH Inc. Box 11383 Fort Wayne, Ind. 46857

Photo #32

Property name: 3325. 1409 Broadway