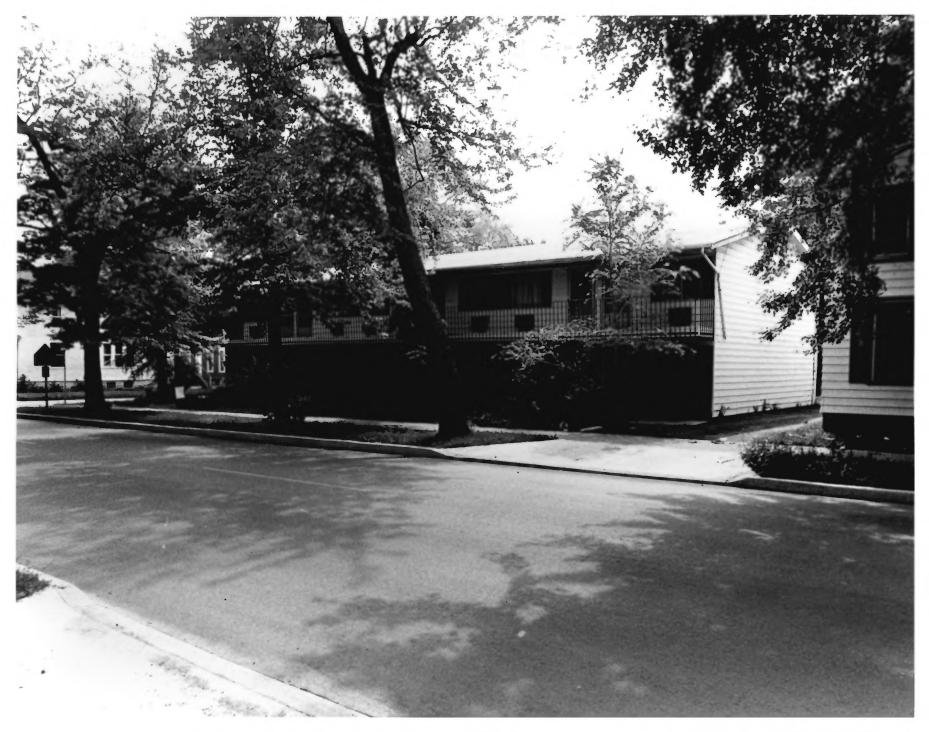

# Photo #67 of 69

PHOTO: 68

GENERAL VIEW: Looking S. of modern apartment building onto Washington and Jackson

PHOTOGRAPHER: Craig Leonard DATE: June, 1980 NEGATIVES: Craig Leonard 521 West Market Street Bluffton, Indiana 46715