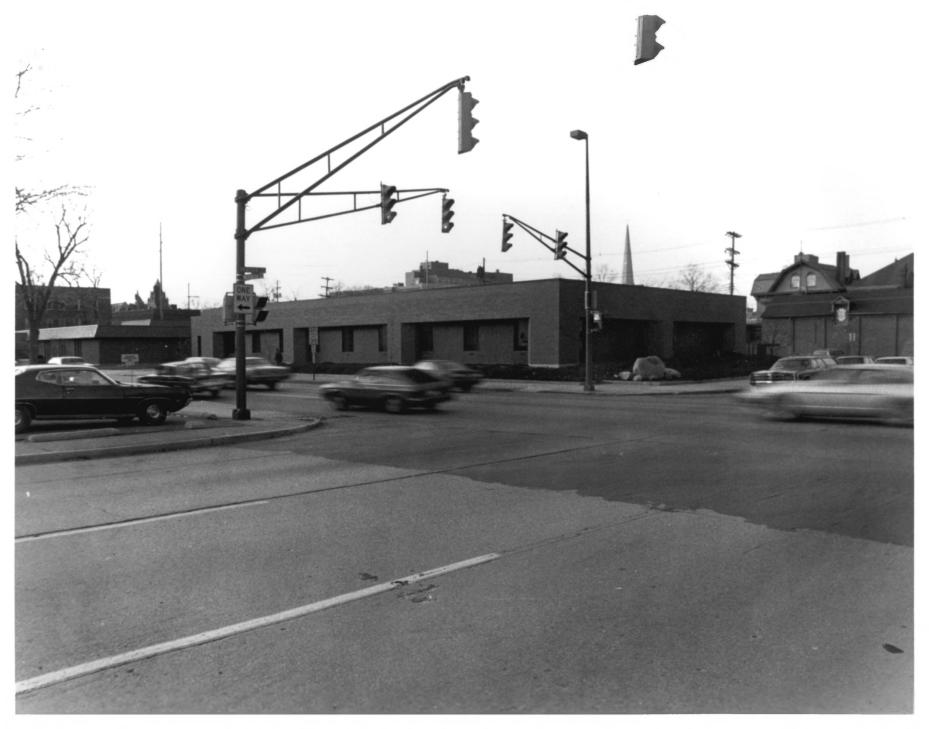

Photo # 66 of 69

PHOTO: 67

GENERAL VIEW: N. W. @ Washington and Fairfield of 1979 Office Building

```
PHOTOGRAPHER: Craig Leonard
DATE: January, 1983
NEGATIVES: Craig Leonard
521 West Market Street
Bluffton, Indiana 46715
```