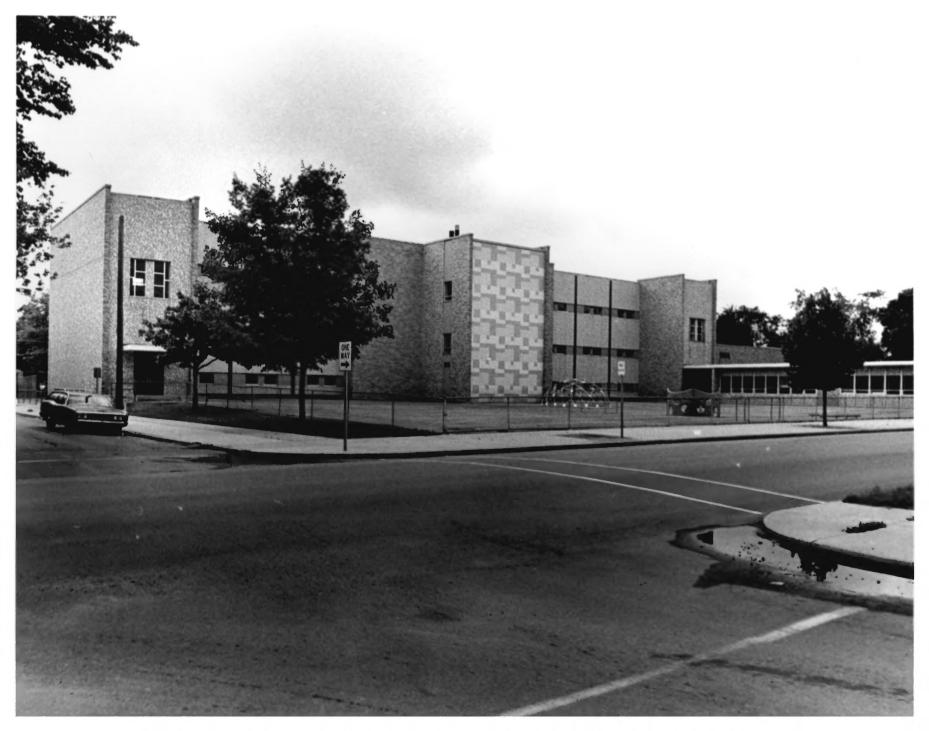

# Photo #64 of 69

PHOTO: 65

GENERAL VIEW: S. W. @ Washington & Union of remodelled early 20th Century school building.

```
PHOTOGRAPHER: Craig Leonard
DATE: June, 1980
NEGATIVES: Craig Leonard
521 West Market Street
Bluffton, Indiana 46715
```