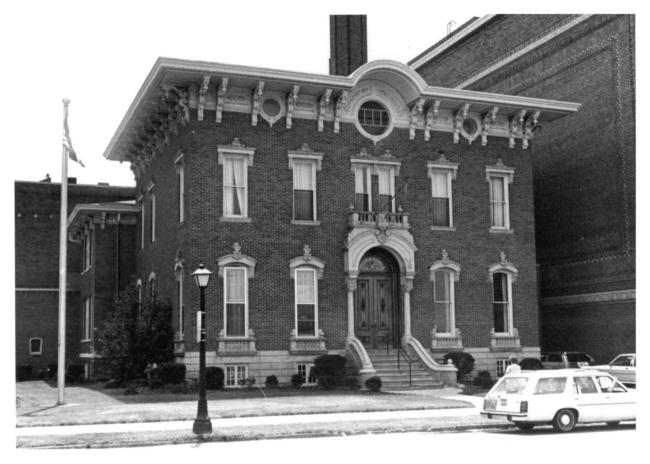

Property name: #1 1104 W. Jefferson

West Central Historic District Fort Wayne, Indiana

Photographer: Craig Leonard

Date: July 1980

Negatives: ARCH, Inc. Box 11383 Fort Wayne, Ind. 46857

Photo #1 of 69

Property name: 2. 922 W. Berry West Central Historic District Fort Wayne, Indiana Photographer: Craig Leonard Date: July 1980 Negatives: ARCH, Inc. Box 11383 Fort Wayne, Ind. 46857

Photo # 2 of 69