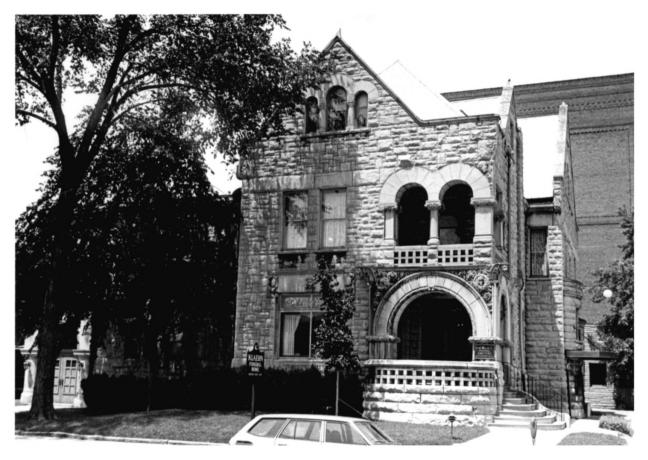

to #18 of 69



## Property name: 19**15.** 1225-1237 West Wayne

West Central Historic Distric Fort Wayne, Indiana

Photographer: Craig Leonard

Date: July 1980

Negatives: ARCH Inc. Box 11383 Fort Wayne, Ind. 46857

Photo # 19 of 69



Property name: 20,26. 323 W. Berry

West Central Historic Distric Fort Wayne, Indiana

Photographer: Craig Leonard

Date: July 1980

Negatives: ARCH Inc. Box 11383 Fort Wayne, Ind. 46857

Photo # 20 of 69



Property name: Z(12. 1202 W. Wayne

West Central Historic Distric Fort Wayne, Indiana

Photographer: Craig Leonard

Date: July 1980

Negatives: ARCH Inc. Box 11383 Fort Wayne, Ind.

Photo # 21 of 69



Property name: 2218. 721 W. Wayne

West Central Historic Distoric Fort Wayne, Indiana

Photographer: Craig Leonard

Date: July 1980

Photo # 22. of 69



Property name: 23,29. 420 W. Wayne

West Central Historic <sup>D</sup>istric Fort Wayne, Indiana

Photographer: Craig Leonard

Date: July 1980



## WEST END HISTORIC DISTRICT

Fort Wayne, Indiana

PHOTO: 24

LOCATION: 1025 Garden Street

PHOTOGRAPHER: Craig Leonard DATE: January, 1983

NEGATIVES: Craig Leonard 521 West Market Street Bluffton, Indiana





Property name: Z525. 1337 W. Wayne

West Central Historic Distric Fort Wayne, Indiana

Photographer: Craig Leonard

Date: July 1980

Photo # 25 of 69



Property name: 24.22. 1210 W. Wayne

West Central Historic Distric Fort Wäyne, Indiana

Photographer: Craig Leonard

Date: July 1980

Photo # 26 of 69



Property name: 2722. 1316 W. Wayne

West Central Historic Distric Fort Wayne, Indiana

Photographer: Craig Leonard

Date: July 1980