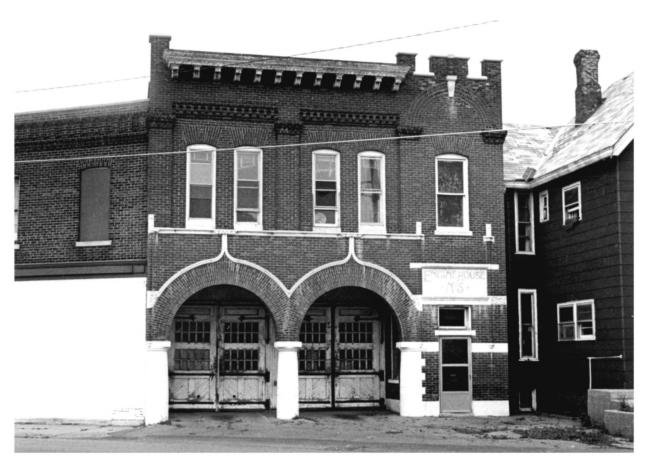

Property name: 76. 521 W. Wayne West Central Historic District Fort Wayne, Indiana Photographer: Craig Leonard Date: July 1980 Negatives: ARCH, Inc. Box 11383 Fort Wayne, Ind. 46857

Photo # 7 of 69

Fort Wayne, Indiana