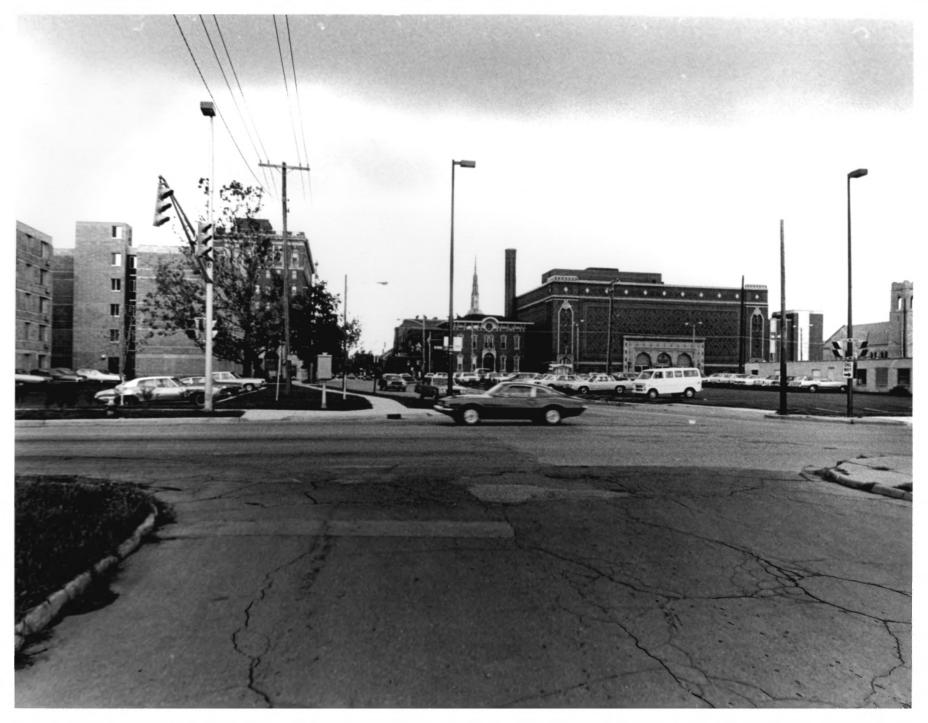

PHOTO: 52

GENERAL VIEW: N. E. on Broadway @ the Conrail Elevation

```
PHOTOGRAPHER: Craig Leonard
DATE: January, 1983
NEGATIVES: Craig Leonard
521 West Market Street
Bluffton, Indiana 46715
```

Photo # 52 of 69

Fort Wayne, Indiana

РНОТО: 5**3** 

GENERAL VIEW: S. on Broadway @ Wilt St.

PHOTOGRAPHER: Craig Leonard DATE: June, 1980 NEGATIVES: Craig Leonard 521 West Market Street Bluffton, Indiana 46715

to # 53 of 69