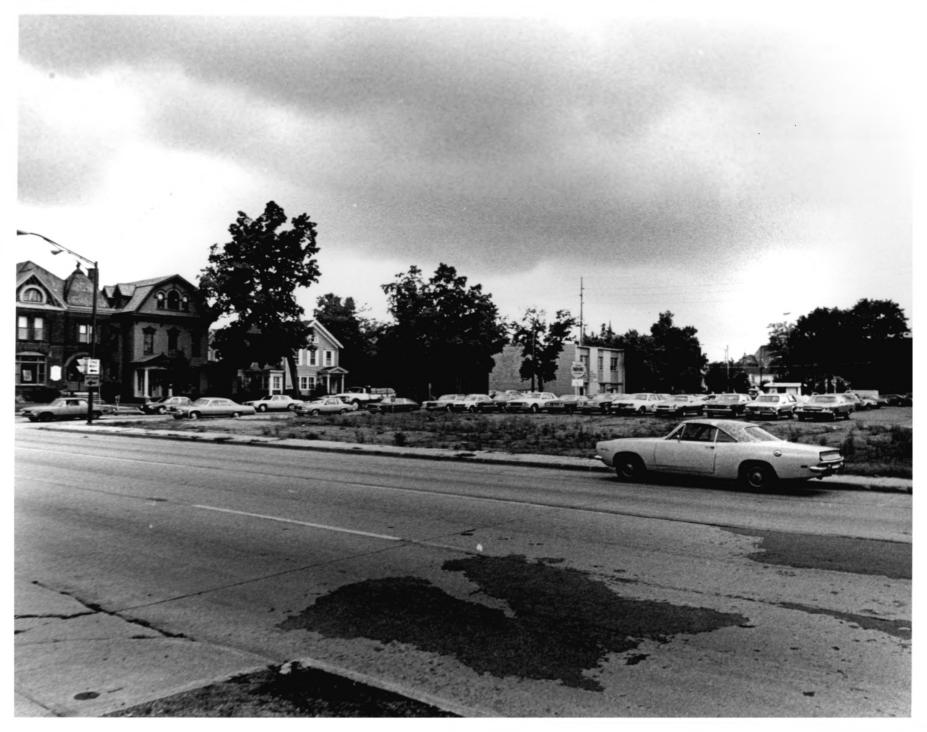

GENERAL VIEW: S. W. just N. of Wayne & Fairfield

PHOTOGRAPHER: Craig Leonard DATE: June, 1980 NEGATIVES: Craig Leonard 521 West Market Street Bluffton, Indiana 46715

```
PHOTO: 63
GENERAL VIEW: S. W. just N. of Wayne & Fairfield
PHOTOGRAPHER: Craig Leonard
DATE: June, 1980
NEGATIVES: Craig Leonard
521 West Market Street
Bluffton, Indiana 46715
```