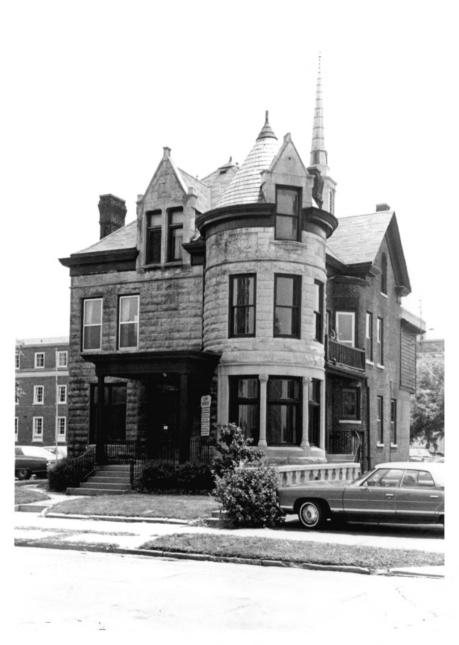

PHOTO: 13

LOCATION: 1303 Union Street

PHOTOGRAPHER: Craig Leonard DATE: January, 1983

NEGATIVES: Craig Leonard 521 West Market Street Bluffton, Indiana 46715

Photo # 13 of 69

Property name: 14 10. 924 W. Wayne