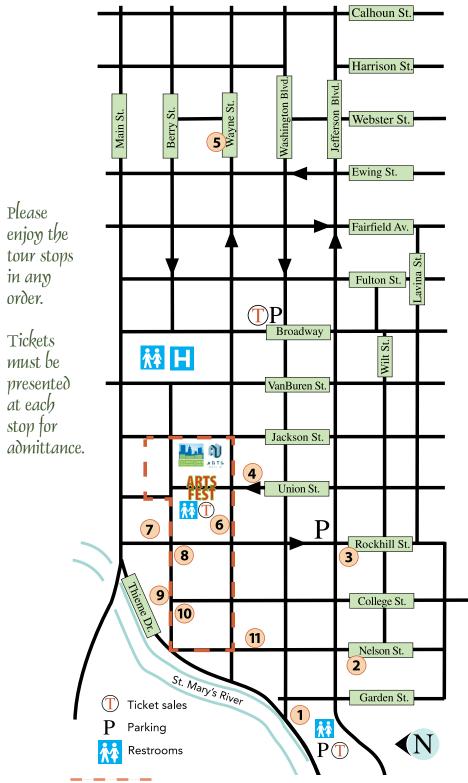

Carriage Route: carriage rides are FREE of CHARGE for tour patrons. Pedicab rides are also FREE of CHARGE for tour patrons.

| Stop #1:        | 1404 Swinney Court — garden only                 |
|-----------------|--------------------------------------------------|
| <b>Stop #2:</b> | 1112 Nelson Street                               |
| Stop #3:        | 1102 Rockhill Street — apartment C only          |
| Stop #4:        | 909 Union Street                                 |
| Stop #5:        | 300 West Wayne Street — please note Sunday Hours |
| Stop #6:        | 1030 West Wayne Street                           |
| <b>Stop #7:</b> | 719 Rockhill Street                              |
| Stop #8:        | 1103 West Berry Street                           |
| Stop #9:        | 1128 West Berry Street                           |
| Stop #10:       | 802 College Street                               |
| Stop #11:       | 915 Nelson Street                                |
|                 |                                                  |